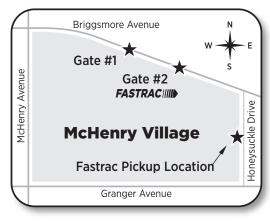

DRAWINGS AND RAFFLE PRIZES GOING ON ALL DAY!!

There are 2 entry points off of Briggsmore Avenue, gate number 1 and 2. Car owners who have their show credentials from the Saturday night "Early Registration Pick Up" will enter through gate number 2, the **FastTrac** Lane. Cars entering through the **FastTrac** Lane must have their windshield credentials placed on their windshield before entering. \*\*Note\*\* you can only get your **FastTrac** credentials on Saturday night, June 1, 2024 between 4pm - 6pm.

All other car participants will enter through gate number 1. This entrance will be for pre-entered (who did not pick up their packet on Saturday night) and late registration or day of show registration.

## **PLEASE Enter on Briggsmore Avenue - Just Follow The Signs!**

NO CHARGE to Spectators • Car Registration Opens at 6:30am • No Early Entry into the Show Area Pre-Registration Strongly Advised • Limit: 500 Cars • Classic Cars must be in place by 9am to be eligible for awards.